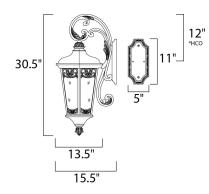

#### **MEASUREMENTS**

DIMENSION : 13.5" W x 30.25" H x 15.25" Ext BACK PLATE : 5" W x 11" H x 12" HCO

HANGING WEIGHT : 13.67 lb