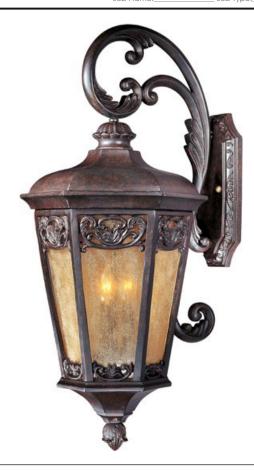

## PRODUCT DESCRIPTION

Maxim Lighting's Lexington VX Collection is made with Vivex, a material twice the strength of resin, is non-corrosive, UV resistant and backed with a 5-Year Limited Warranty. Lexington VX features our Colonial Umber finish and Night Shade glass.

#### **FINISHES OPTION**

Colonial Umber

### GLASS

Night Shade NS