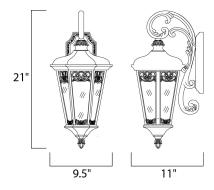

## **MEASUREMENTS**

HANGING WEIGHT

DIMENSION

BACK PLATE

LAMPING

LUMENS

DIMMABLE

BULB

: 9.5" W x 21" H x 11" Ext : 4.5" W x 9.25" H x 7.75" HCO

: 6.39 lb

INPUT VOLTAGE : 120V : 1,344 Rated : 2 x 40W Incandescent E12 Candelabra , 80W Total BULB INCLUDED : (Not Included) :Yes