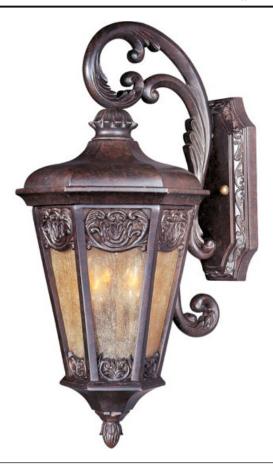

## **PRODUCT DESCRIPTION**

Maxim Lighting's Lexington VX Collection is made with Vivex, a material twice the strength of resin, is non-corrosive, UV resistant and backed with a 5-Year Limited Warranty. Lexington VX features our Colonial Umber finish and Night Shade glass.

## **FINISHES OPTION**

Colonial Umber

GLASS Night Shade NS

MATERIAL Vivex Resin Composite + Glass

RATINGS cETLus Wet Location

ADDITIONAL RATED LIFE 1500 Hours OPERATING TEMPERATURE: -20°C (-4°F), 40°C (104°F)