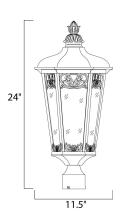

### **MEASUREMENTS**

: 11.5" L x 11.5" W x 24.25" H DIMENSION

HANGING WEIGHT : 7.28 lb

LAMPING

INPUT VOLTAGE : 120V

LUMENS : 2,016 Rated

**BULB** : 3 x 40W Incandescent E12 Candelabra , 120W Total

**BULB INCLUDED** : (Not Included)