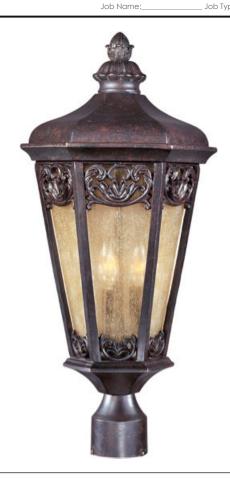

## **PRODUCT DESCRIPTION**

Maxim Lighting's Lexington VX Collection is made with Vivex, a material twice the strength of resin, is non-corrosive, UV resistant and backed with a 5-Year Limited Warranty. Lexington VX features our Colonial Umber finish and Night Shade glass.

#### **FINISHES OPTION**

Colonial Umber

### **GLASS**

Night Shade NS