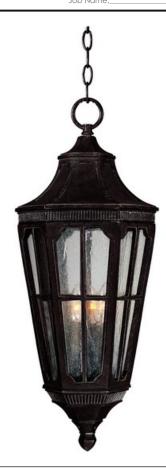

### **PRODUCT DESCRIPTION**

Maxim Lighting's Beacon Hill VX Collection is made with Vivex, a material twice the strength of resin, is non-corrosive, UV resistant and backed with a 5-Year Limited Warranty. Beacon Hill VX features our Sienna finish and Seedy glass.

#### **MEASUREMENTS**

: 12.5" L x 12.5" W x 29.5" H DIMENSION

HANGING WEIGHT : 9.92 lb

LAMPING

INPUT VOLTAGE : 120V

LUMENS : 2,016 Rated

**BULB** : 3 x 40W Incandescent E12 Candelabra , 120W Total

BULB INCLUDED : (Not Included)

# **GLASS**

Seedy CD

#### MATERIAL

Vivex Resin Composite