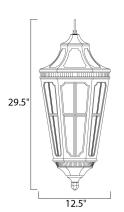

#### **MEASUREMENTS**

: 12.5" L x 12.5" W x 29.5" H DIMENSION

HANGING WEIGHT : 9.92 lb

LAMPING

INPUT VOLTAGE : 120V

LUMENS : 2,016 Rated

**BULB** : 3 x 40W Incandescent E12 Candelabra , 120W Total

BULB INCLUDED : (Not Included)