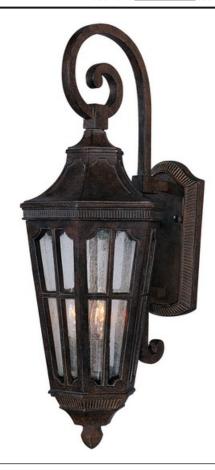

## PRODUCT DESCRIPTION

Maxim Lighting's Beacon Hill VX Collection is made with Vivex, a material twice the strength of resin, is non-corrosive, UV resistant and backed with a 5-Year Limited Warranty. Beacon Hill VX features our Sienna finish and Seedy glass.

## GLASS

Seedy CD

## MATERIAL

Vivex Resin Composite