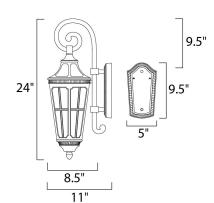

## **MEASUREMENTS**

DIMENSION : 8.5" W x 24" H x 10.5" Ext BACK PLATE : 5" W x 9.5" H x 9.5" HCO

HANGING WEIGHT : 5.73 lb