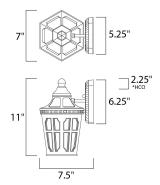

\*height from center of outlet to the top of the fixture

#### **MEASUREMENTS**

: 7" W x 11" H x 7.5" Ext DIMENSION

**BACK PLATE** : 5.25" W x 6.25" H x 2.25" HCO

HANGING WEIGHT : 2.87 lb