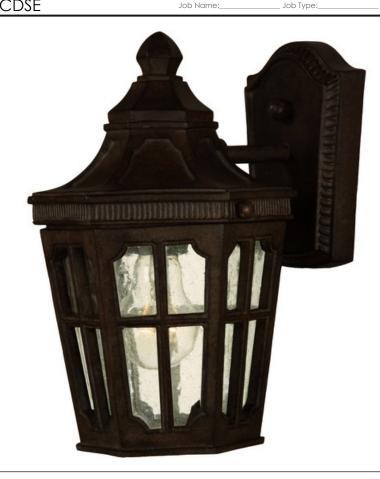

## **PRODUCT DESCRIPTION**

Maxim Lighting's Beacon Hill VX Collection is made with Vivex, a material twice the strength of resin, is non-corrosive, UV resistant and backed with a 5-Year Limited Warranty. Beacon Hill VX features our Sienna finish and Seedy glass.

### **GLASS**

Seedy CD

# MATERIAL

Vivex Resin Composite