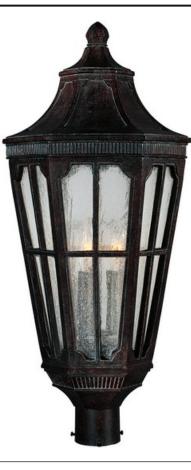

## **PRODUCT DESCRIPTION**

Maxim Lighting's Beacon Hill VX Collection is made with Vivex, a material twice the strength of resin, is non-corrosive, UV resistant and backed with a 5-Year Limited Warranty. Beacon Hill VX features our Sienna finish and Seedy glass.

## **FINISHES OPTION**

GLASS Seedy CD

MATERIAL Vivex Resin Composite

RATINGS cETLus Wet Location

ADDITIONAL RATED LIFE 1500 Hours OPERATING TEMPERATURE: -20°C (-4°F), 40°C (104°F)

Always consult a qualified electrician before installing any lighting product.