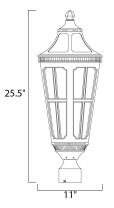

## **MEASUREMENTS**

DIMENSION

LAMPING

LUMENS

BULB

: 11" L x 11" W x 25.5" H HANGING WEIGHT : 6.61 lb