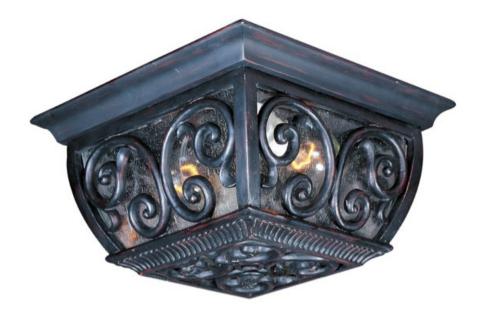

### PRODUCT DESCRIPTION

Maxim Lighting's Newbury VX Collection is made with Vivex, a material twice the strength of resin, is non-corrosive, UV resistant and backed with a 5-Year Limited Warranty. Newbury VX features our Oriental Bronze finish and Seedy glass.

## **GLASS**

Seedy CD

# MATERIAL

Vivex Resin Composite