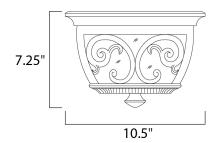

**MEASUREMENTS** 

DIMENSION : 10.5" L x 10.5" W x 7.25" H

HANGING WEIGHT : 8.16 lb

LAMPING

INPUT VOLTAGE : 120V

**LUMENS** : 1,344 Rated

BULB : 2 x 60W Incandescent E26 Medium , 120W Total

BULB INCLUDED : (Not Included)