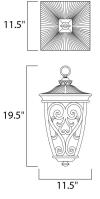

## **MEASUREMENTS**

DIMENSION CANOPY HANGING WEIGHT LAMPING

: 10.8 lb

LUMENS BULB BULB INCLUDED

: 11.5" L x 11.5" W x 19.5" H : 5" W x 0.5" H x 5" L

INPUT VOLTAGE : 120V : 2,016 Rated : 3 x 40W Incandescent E12 Candelabra , 120W Total : (Not Included) DIMMABLE :Yes