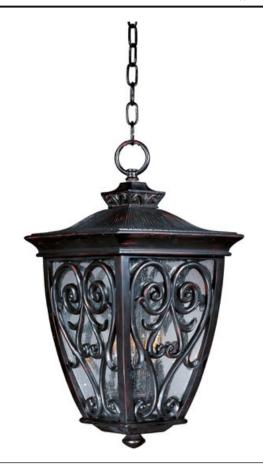

## **PRODUCT DESCRIPTION**

Maxim Lighting's Newbury VX Collection is made with Vivex, a material twice the strength of resin, is non-corrosive, UV resistant and backed with a 5-Year Limited Warranty. Newbury VX features our Oriental Bronze finish and Seedy glass.

## **MEASUREMENTS**

DIMENSION CANOPY HANGING WEIGHT LAMPING

: 10.8 lb

LUMENS BULB BULB INCLUDED

: 11.5" L x 11.5" W x 19.5" H : 5" W x 0.5" H x 5" L

INPUT VOLTAGE : 120V : 2,016 Rated : 3 x 40W Incandescent E12 Candelabra , 120W Total : (Not Included) DIMMABLE :Yes

## FINISHES OPTION

GLASS Seedy CD

MATERIAL Vivex Resin Composite

RATINGS cETLus Damp Location

ADDITIONAL RATED LIFE 1500 Hours OPERATING TEMPERATURE: -20°C (-4°F), 40°C (104°F)

Always consult a qualified electrician before installing any lighting product.