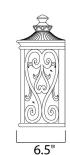

**MEASUREMENTS** 

: 10.5" W x 15" H x 6.5" Ext DIMENSION **BACK PLATE** : 8.75" W x 11.5" H x 9.5" HCO

HANGING WEIGHT : 6.39 lb

LAMPING

INPUT VOLTAGE : 120V

LUMENS : 1,344 Rated

**BULB** : 2 x 60W Incandescent E26 Medium , 120W Total