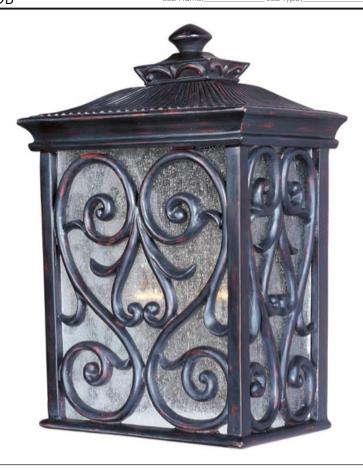

## PRODUCT DESCRIPTION

Maxim Lighting's Newbury VX Collection is made with Vivex, a material twice the strength of resin, is non-corrosive, UV resistant and backed with a 5-Year Limited Warranty. Newbury VX features our Oriental Bronze finish and Seedy glass.

## **GLASS**

Seedy CD

### MATERIAL

Vivex Resin Composite