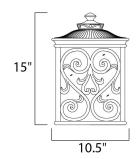

**MEASUREMENTS** 

: 10.5" W x 15" H x 6.5" Ext DIMENSION **BACK PLATE** : 8.75" W x 11.5" H x 9.5" HCO

HANGING WEIGHT : 6.39 lb

LAMPING

INPUT VOLTAGE : 120V

LUMENS : 1,344 Rated

**BULB** : 2 x 60W Incandescent E26 Medium , 120W Total