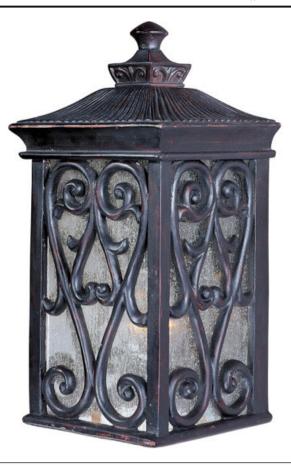

## **PRODUCT DESCRIPTION**

Maxim Lighting's Newbury VX Collection is made with Vivex, a material twice the strength of resin, is non-corrosive, UV resistant and backed with a 5-Year Limited Warranty. Newbury VX features our Oriental Bronze finish and Seedy glass.

Oriental Bronze

GLASS Seedy CD

MATERIAL Vivex

RATINGS Wet Location

ADDITIONAL RATED LIFE 2500 Hours

Always consult a qualified electrician before installing any lighting product.

WESTERN DISTRIBUTION CENTER (HEADQUARTER) 253 NORTH VINELAND AVE I CITY OF INDUSTRY, CA 91746