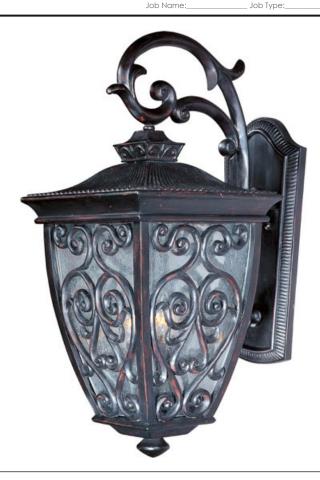

## **PRODUCT DESCRIPTION**

Maxim Lighting's Newbury VX Collection is made with Vivex, a material twice the strength of resin, is non-corrosive, UV resistant and backed with a 5-Year Limited Warranty. Newbury VX features our Oriental Bronze finish and Seedy glass.

#### **FINISHES OPTION**

Oriental Bronze

## **GLASS**

Seedy CD

# MATERIAL

Vivex Resin Composite