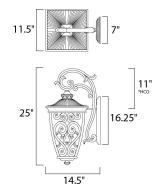

\*height from center of outlet to the top of the fixture

#### **MEASUREMENTS**

DIMENSION : 11.5" W x 25" H x 14.5" Ext **BACK PLATE** : 7" W x 16.25" H x 11" HCO

HANGING WEIGHT : 14.33 lb