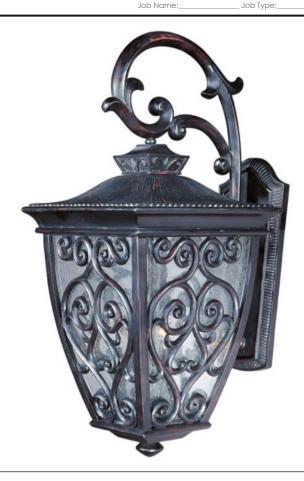

### PRODUCT DESCRIPTION

Maxim Lighting's Newbury VX Collection is made with Vivex, a material twice the strength of resin, is non-corrosive, UV resistant and backed with a 5-Year Limited Warranty. Newbury VX features our Oriental Bronze finish and Seedy glass.

#### **FINISHES OPTION**

Oriental Bronze

### **GLASS**

Seedy CD

# MATERIAL

Vivex Resin Composite