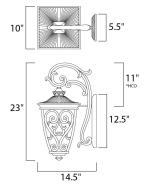

\*height from center of outlet to the top of the fixture

# **MEASUREMENTS**

DIMENSION : 10" W x 23" H x 14.5" Ext **BACK PLATE** : 5.5" W x 12.5" H x 11" HCO

HANGING WEIGHT : 10.36 lb