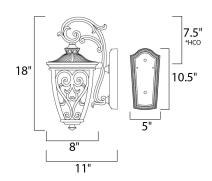

\*height from center of outlet to the top of the fixture

# **MEASUREMENTS**

DIMENSION : 8" W x 18" H x 11" Ext **BACK PLATE** : 5" W x 10.5" H x 7.5" HCO

HANGING WEIGHT : 5.95 lb