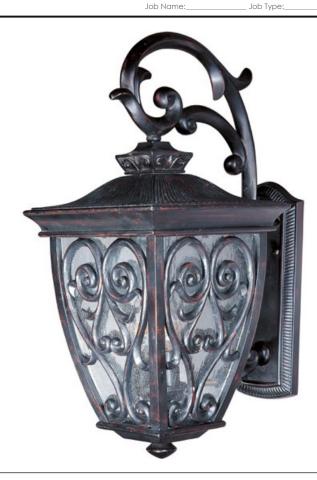

## PRODUCT DESCRIPTION

Maxim Lighting's Newbury VX Collection is made with Vivex, a material twice the strength of resin, is non-corrosive, UV resistant and backed with a 5-Year Limited Warranty. Newbury VX features our Oriental Bronze finish and Seedy glass.

## **GLASS**

Seedy CD

## MATERIAL

Vivex Resin Composite