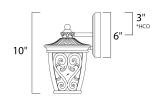

\*height from center of outlet to the top of the fixture

## **MEASUREMENTS**

DIMENSION : 6.5" W x 10" H x 8" Ext **BACK PLATE** : 5" W x 6" H x 3" HCO

HANGING WEIGHT : 3 lb