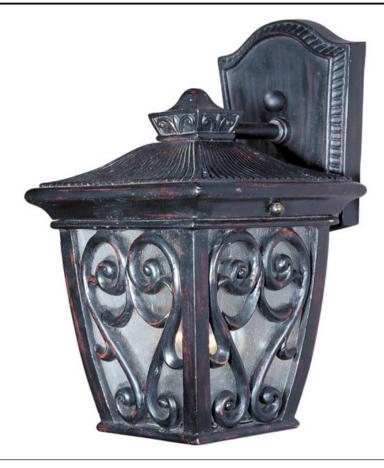

#### PRODUCT DESCRIPTION

Maxim Lighting's Newbury VX Collection is made with Vivex, a material twice the strength of resin, is non-corrosive, UV resistant and backed with a 5-Year Limited Warranty. Newbury VX features our Oriental Bronze finish and Seedy glass.

#### **FINISHES OPTION**

Oriental Bronze

#### **GLASS**

Seedy CD

# MATERIAL

Vivex Resin Composite