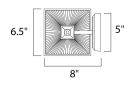

## **MEASUREMENTS**

DIMENSION : 6.5" W x 10" H x 8" Ext **BACK PLATE** : 5" W x 6" H x 3" HCO

HANGING WEIGHT : 3 lb