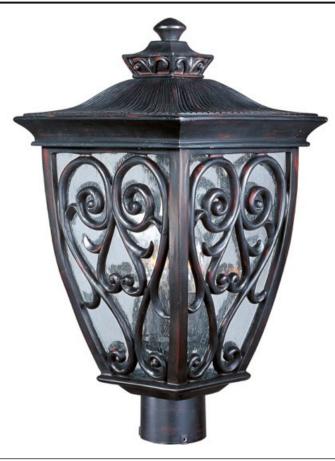

## **PRODUCT DESCRIPTION**

Maxim Lighting's Newbury VX Collection is made with Vivex, a material twice the strength of resin, is non-corrosive, UV resistant and backed with a 5-Year Limited Warranty. Newbury VX features our Oriental Bronze finish and Seedy glass.

## FINISHES OPTION

GLASS Seedy CD

MATERIAL Vivex Resin Composite

RATINGS CETLus Wet Location

ADDITIONAL RATED LIFE 1500 Hours OPERATING TEMPERATURE: -20°C (-4°F), 40°C (104°F)

Always consult a qualified electrician before installing any lighting product.