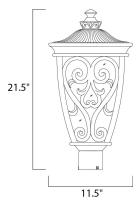

## MEASUREMENTS

DIMENSION : 11.5" L x 11.5" W x 21.5" H HANGING WEIGHT : 10.14 lb