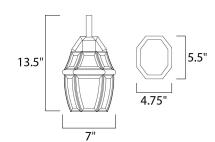

#### **MEASUREMENTS**

DIMENSION :  $7" W \times 13.5" H \times 7" Ext$ 

BACK PLATE : 4" HCO HANGING WEIGHT : 3.08 lb