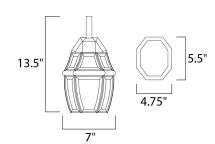

#### **MEASUREMENTS**

DIMENSION :  $7" W \times 13.5" H \times 7" Ext$ 

BACK PLATE : 4" HCO HANGING WEIGHT : 3.08 lb