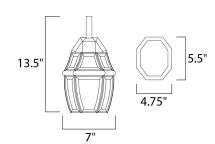

# **MEASUREMENTS**

DIMENSION : 7" W x 13.5" H x 7" Ext

BACK PLATE : 4" HCO HANGING WEIGHT : 3.08 lb