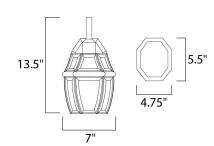

#### **MEASUREMENTS**

DIMENSION :  $7" W \times 13.5" H \times 7" Ext$ 

BACK PLATE : 5.5" HCO HANGING WEIGHT : 3.08 lb