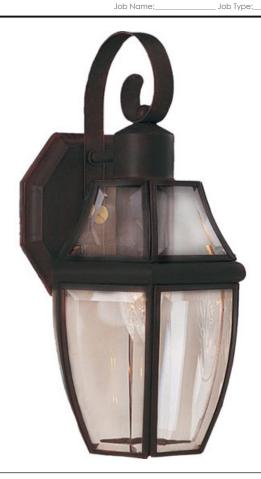

## PRODUCT DESCRIPTION

South Park is a traditional, early American style collection from Maxim Lighting International available in multiple finishes with Clear glass.

#### LAMPING

INPUT VOLTAGE : 120V LUMENS : 672 Rated

BULB : 1 x 60W Incandescent E26 Medium, 60W Total

BULB INCLUDED : (Not Included)

DIMMABLE : Yes

# **FINISHES OPTION**

Acid Verde Antique Brass

Black

Burnished

Country Stone

Empire Bronze

Navaho White

Pewter

#### **GLASS**

Clear CL

## MATERIAL

Solid Brass

#### **RATINGS**

cETLus Wet Location