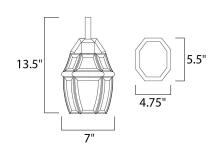

#### **MEASUREMENTS**

DIMENSION : 7" W x 13.5" H x 7" Ext **BACK PLATE** : 4.75" W x 5.5" H x 5.5" HCO

HANGING WEIGHT : 2.87 lb