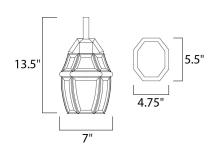

#### **MEASUREMENTS**

DIMENSION : 7" W x 13.5" H x 7" Ext **BACK PLATE** : 4.75" W x 5.5" H x 5.5" HCO

HANGING WEIGHT : 2.87 lb