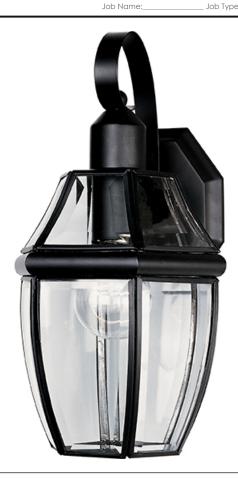

#### PRODUCT DESCRIPTION

South Park is a traditional, early American style collection from Maxim Lighting International available in multiple finishes with Clear glass.

#### **FINISHES OPTION**

Acid Verde Antique Brass

Black

Burnished

Country Stone

Empire Bronze

Navaho White

Pewter

#### **GLASS**

Clear CL

#### MATERIAL

Solid Brass