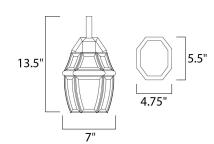

### **MEASUREMENTS**

DIMENSION :  $7" W \times 13.5" H \times 7" Ext$ 

BACK PLATE : 4" HCO HANGING WEIGHT : 3.08 lb