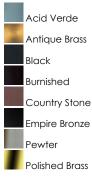

South Park is a traditional, early American style collection from Maxim Lighting International available in multiple finishes with Clear glass.



MEASUREMENTS

HANGING WEIGHT

BACK PLATE

LUMENS

DIMMABLE

BULB

## DIMENSION

: 7" W x 10.5" H x 7.5" Ext : 3" HCO

: 2.86 lb

Job Name:\_

Job Type:\_

Quantity:

#### LAMPING

- : 672 Rated : 1 x 60W Incandescent MB , 0W Total **BULB INCLUDED** : (Not Included) : Yes
- COLOR\_TEMP :2700K





#### GLASS Clear CL

MATERIAL Solid Brass

### RATINGS

cETLus Wet Location



# ADDITIONAL

RATED LIFE 2500 Hours OPERATING TEMPERATURE: -20°C (-4°F), 40°C (104°F)

Always consult a qualified electrician before installing any lighting product.



WESTERN DISTRIBUTION CENTER (HEADQUARTER) 253 NORTH VINELAND AVE I CITY OF INDUSTRY, CA 91746

EASTERN DISTRIBUTION CENTER 4200 SHIRLEY DR. I ATLANTA, GA 30336

P. 626.956.4200 | F. 626.956.4225 | maximlighting.com