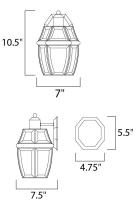

## DIMENSION

: 7" W x 10.5" H x 7.5" Ext : 3" HCO

: 2.86 lb

Job Name:\_

Job Type:\_

Quantity: