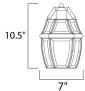

## **MEASUREMENTS**

DIMENSION : 7" W x 10.5" H x 7.5" Ext

BACK PLATE : 1" HCO HANGING WEIGHT : 2.86 lb