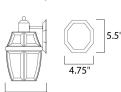

## **MEASUREMENTS**

DIMENSION : 7" W x 10.5" H x 7.5" Ext

BACK PLATE : 1" HCO HANGING WEIGHT : 2.86 lb