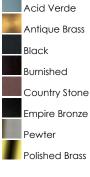

South Park is a traditional, early American style collection from Maxim Lighting International available in multiple finishes with Clear glass.



MEASUREMENTS

BACK PLATE

LAMPING LUMENS

DIMMABLE

BULB

- DIMENSION : 7" W x 10.5" H x 7.5" Ext
- : 1" HCO HANGING WEIGHT : 2.86 lb

#### : 672 Rated

: 1 x 60W Incandescent MB , 0W Total **BULB INCLUDED** : (Not Included) : Yes

Job Name:\_

Job Type:\_

Quantity:

COLOR\_TEMP :2700K

# **FINISHES OPTION**



### GLASS Clear CL

MATERIAL Solid Brass

# RATINGS

cETLus Wet Location



### ADDITIONAL RATED LIFE 2500 Hours

OPERATING TEMPERATURE: -20°C (-4°F), 40°C (104°F)

Always consult a qualified electrician before installing any lighting product.





WESTERN DISTRIBUTION CENTER (HEADQUARTER) 253 NORTH VINELAND AVE I CITY OF INDUSTRY, CA 91746

EASTERN DISTRIBUTION CENTER 4200 SHIRLEY DR. I ATLANTA, GA 30336

P. 626.956.4200 | F. 626.956.4225 | maximlighting.com