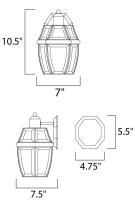

South Park is a traditional, early American style collection from Maxim Lighting International available in multiple finishes with Clear glass.

MEASUREMENTS

BACK PLATE

LAMPING LUMENS

DIMMABLE

BULB

- DIMENSION : 7" W x 10.5" H x 7.5" Ext
- : 1" HCO HANGING WEIGHT : 2.86 lb