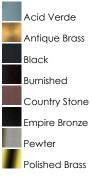

South Park is a traditional, early American style collection from Maxim Lighting International available in multiple finishes with Clear glass.



### MEASUREMENTS DIMENSION

BACK PLATE

LAMPING LUMENS

DIMMABLE

BULB

: 7" W x 10.5" H x 7.5" Ext : 3" HCO

Job Name:\_

Job Type:\_

Quantity:

HANGING WEIGHT : 2.86 lb : 672 Rated

- : 1 x 60W Incandescent MB , 0W Total **BULB INCLUDED** : (Not Included) : Yes
- COLOR\_TEMP :2700K

## **FINISHES OPTION**

Comments:



### GLASS Clear CL

MATERIAL Solid Brass

# RATINGS

cETLus Wet Location



## ADDITIONAL RATED LIFE 2500 Hours

OPERATING TEMPERATURE: -20°C (-4°F), 40°C (104°F)

Always consult a qualified electrician before installing any lighting product.



WESTERN DISTRIBUTION CENTER (HEADQUARTER) 253 NORTH VINELAND AVE I CITY OF INDUSTRY, CA 91746

EASTERN DISTRIBUTION CENTER 4200 SHIRLEY DR. I ATLANTA, GA 30336

P. 626.956.4200 | F. 626.956.4225 | maximlighting.com