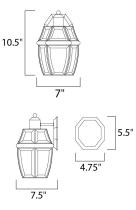

### MEASUREMENTS DIMENSION

BACK PLATE

LAMPING LUMENS

DIMMABLE

BULB

: 7" W x 10.5" H x 7.5" Ext : 3" HCO

Job Name:\_

Job Type:\_

Quantity:

HANGING WEIGHT : 2.86 lb : 672 Rated

- : 1 x 60W Incandescent MB , 0W Total **BULB INCLUDED** : (Not Included) : Yes
- COLOR\_TEMP :2700K