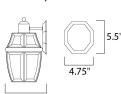

# **MEASUREMENTS**

DIMENSION : 7" W x 10.5" H x 7.5" Ext **BACK PLATE** : 4.75" W x 5.5" H x 3" HCO

HANGING WEIGHT : 2.86 lb