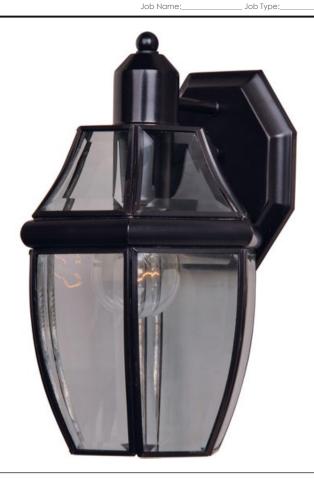

# **PRODUCT DESCRIPTION**

South Park is a traditional, early American style collection from Maxim Lighting International available in multiple finishes with Clear glass.

#### **FINISHES OPTION**

Acid Verde

Antique Brass

Black

Burnished

Country Stone

Empire Bronze

Pewter

# **GLASS**

Clear CL