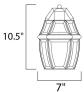

# **MEASUREMENTS**

DIMENSION : 7" W x 10.5" H x 7.5" Ext **BACK PLATE** : 4.75" W x 5.5" H x 3" HCO

HANGING WEIGHT : 2.86 lb