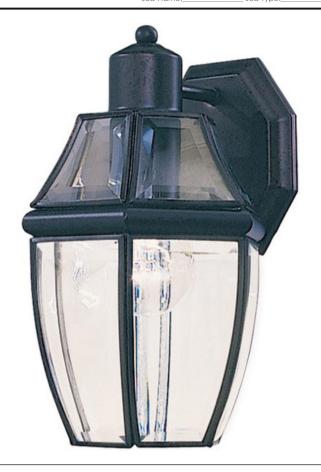

# PRODUCT DESCRIPTION

South Park is a traditional, early American style collection from Maxim Lighting International available in multiple finishes with Clear glass.

## **FINISHES OPTION**

Acid Verde

Antique Brass

Black

Burnished

Country Stone

Empire Bronze

Pewter

## GLASS

Clear CL

# MATERIAL

Solid Brass