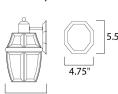

# **MEASUREMENTS**

DIMENSION : 7" W x 10.5" H x 7.5" Ext BACK PLATE : 4.75" W x 5.5" H x 3" HCO

HANGING WEIGHT : 2.86 lb