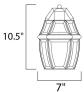

# **MEASUREMENTS**

DIMENSION : 7" W x 10.5" H x 7.5" Ext BACK PLATE : 4.75" W x 5.5" H x 3" HCO

HANGING WEIGHT : 2.86 lb