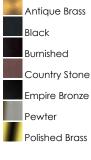

South Park is a traditional, early American style collection from Maxim Lighting International available in multiple finishes with Clear glass.



MEASUREMENTS

HANGING WEIGHT

BACK PLATE

LUMENS

DIMMABLE

BULB

## DIMENSION

: 7" W x 10.5" H x 7.5" Ext : 1" HCO : 2.86 lb

Job Name:\_

Job Type:\_

Quantity:

## LAMPING

: 672 Rated : 1 x 60W Incandescent MB , 0W Total **BULB INCLUDED** : (Not Included) : Yes

COLOR\_TEMP :2700K

### **FINISHES OPTION**

Acid Verde

Comments:



#### GLASS Clear CL

MATERIAL Solid Brass

## RATINGS

cETLus Wet Location



# ADDITIONAL

RATED LIFE 2500 Hours OPERATING TEMPERATURE: -20°C (-4°F), 40°C (104°F)

Always consult a qualified electrician before installing any lighting product.



WESTERN DISTRIBUTION CENTER (HEADQUARTER) 253 NORTH VINELAND AVE I CITY OF INDUSTRY, CA 91746

EASTERN DISTRIBUTION CENTER 4200 SHIRLEY DR. I ATLANTA, GA 30336

P. 626.956.4200 | F. 626.956.4225 | maximlighting.com