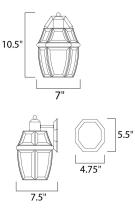

## DIMENSION

: 7" W x 10.5" H x 7.5" Ext : 1" HCO : 2.86 lb

Job Name:\_

Job Type:\_

Quantity: