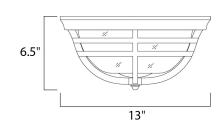

## **MEASUREMENTS**

DIMENSION : 13" L x 13" W x 6.5" H

HANGING WEIGHT : 6.83 lb