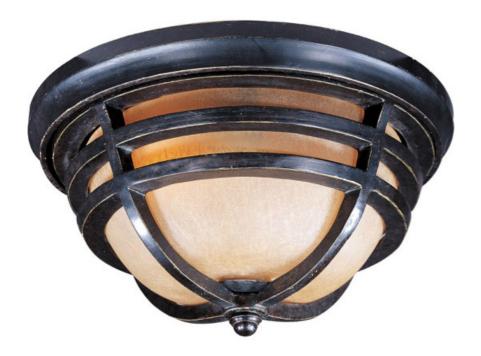

## PRODUCT DESCRIPTION

Maxim Lighting's Westport VX Collection is made with Vivex, a material twice the strength of resin, is non-corrosive, UV resistant and backed with a 5-Year Limited Warranty. Westport VX features our Artesian Bronze finish and Mocha Cloud glass.

## **GLASS**

Mocha Cloud MC

#### MATERIAL

Vivex Resin Composite