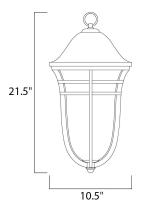

## MEASUREMENTS

DIMENSION: 1MAX OAH: 9HANGING WEIGHT: 8LAMPING: 120VINPUT VOLTAGE: 120VLUMENS: 1,150BULB: 1 x 60BULB INCLUDED: (Not 1DIMMABLE: Yes

: 10.5" L x 10.5" W x 21.5" H : 95.5" OAH : 8.82 lb

DLTAGE : 120V
: 1,150 Rated
: 1 x 60W Incandescent E26 Medium , 60W Total
:LUDED : (Not Included)
LE : Yes