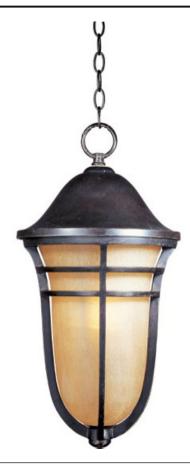

## **PRODUCT DESCRIPTION**

Maxim Lighting's Westport VX Collection is made with Vivex, a material twice the strength of resin, is non-corrosive, UV resistant and backed with a 5-Year Limited Warranty. Westport VX features our Artesian Bronze finish and Mocha Cloud glass.

## FINISHES OPTION

Artesian Bronze

**GLASS** Mocha Cloud MC

MATERIAL Vivex Resin Composite

RATINGS cETLus Damp Location

ADDITIONAL RATED LIFE 2500 Hours OPERATING TEMPERATURE: -20°C (-4°F), 40°C (104°F)

Always consult a qualified electrician before installing any lighting product.