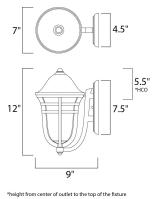

## MEASUREMENTS

 DIMENSION
 :: 7

 BACK PLATE
 :: 4

 HANGING WEIGHT
 :: 2

 LAMPING
 :: 120V

 INPUT VOLTAGE
 : 1,150

 BULB
 :: 1 x 60

 BULB INCLUDED
 : (Not 1

: 7" W x 12" H x 9" Ext : 4.5" W x 7.5" H x 5.5" HCO : 2.87 lb

 INPUT VOLTAGE
 : 120V

 LUMENS
 : 1,150 Rated

 BULB
 : 1 x 60W Incandescent E26 Medium , 60W Total

 BULB INCLUDED
 : (Not Included)

 DIMMABLE
 : Yes