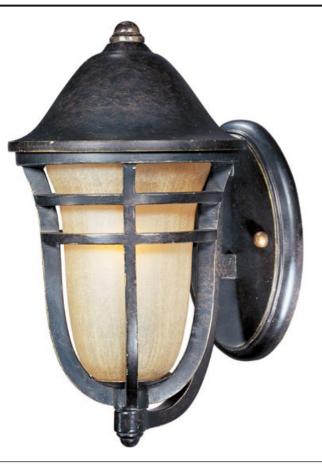

## **PRODUCT DESCRIPTION**

Maxim Lighting's Westport VX Collection is made with Vivex, a material twice the strength of resin, is non-corrosive, UV resistant and backed with a 5-Year Limited Warranty. Westport VX features our Artesian Bronze finish and Mocha Cloud glass.