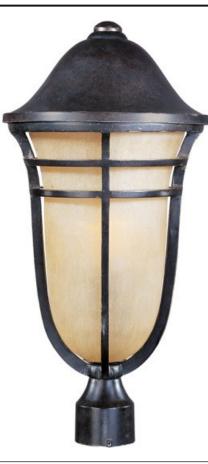

## **PRODUCT DESCRIPTION**

Maxim Lighting's Westport VX Collection is made with Vivex, a material twice the strength of resin, is non-corrosive, UV resistant and backed with a 5-Year Limited Warranty. Westport VX features our Artesian Bronze finish and Mocha Cloud glass.

## FINISHES OPTION

Artesian Bronze

GLASS Mocha Cloud MC

MATERIAL Vivex Resin Composite

RATINGS cETLus Wet Location

ADDITIONAL RATED LIFE 2500 Hours OPERATING TEMPERATURE: -20°C (-4°F), 40°C (104°F)

Always consult a qualified electrician before installing any lighting product.