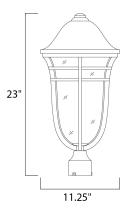

## MEASUREMENTS

: 11.25" L x 11.25" W x 23" H DIMENSION HANGING WEIGHT : 7.06 lb