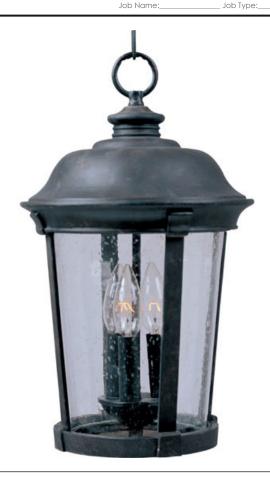

## **PRODUCT DESCRIPTION**

Maxim Lighting's Dover VX Collection is made with Vivex, a material twice the strength of resin, is non-corrosive, UV resistant and backed with a 5-Year Limited Warranty. Dover VX features our Bronze finish and Seedy glass.

# **LAMPING**

INPUT VOLTAGE : 120V

**LUMENS** : 2,016 Rated

**BULB** : 3 x 40W Incandescent E12 Candelabra , 120W Total

BULB INCLUDED : (Not Included)

DIMMABLE : Yes

## **GLASS**

Seedy CD