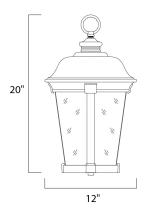

# **MEASUREMENTS**

**DIMENSION** : 12" L x 12" W x 20" H

MAX OAH : 95" OAH : 9.37 lb HANGING WEIGHT