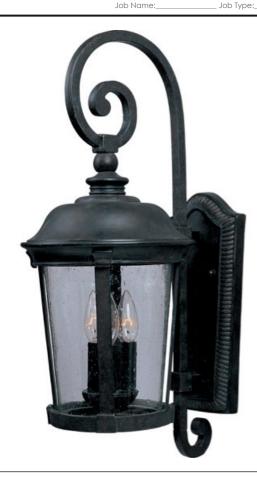

### PRODUCT DESCRIPTION

Maxim Lighting's Dover VX Collection is made with Vivex, a material twice the strength of resin, is non-corrosive, UV resistant and backed with a 5-Year Limited Warranty. Dover VX features our Bronze finish and Seedy glass.

#### LAMPING

INPUT VOLTAGE : 120V

**LUMENS** : 2,016 Rated

**BULB** : 3 x 60W Incandescent E12 Candelabra , 180W Total

BULB INCLUDED : (Not Included)

DIMMABLE : Yes

#### **GLASS**

Seedy CD

# MATERIAL

Vivex Resin Composite + Glass