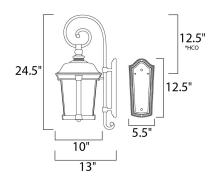

\*height from center of outlet to the top of the fixture

# **MEASUREMENTS**

DIMENSION : 10" W x 24.5" H x 13" Ext **BACK PLATE** : 5.5" W x 12.5" H x 12.5" HCO

HANGING WEIGHT : 13.88898 lb