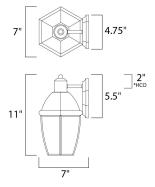

## **MEASUREMENTS**

DIMENSION : 7" W x 11" H x 7" Ext BACK PLATE : 4.75" W x 5.5" H x 2" HCO

HANGING WEIGHT : 2.86 lb