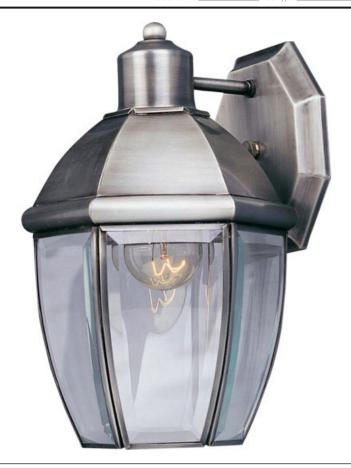

### PRODUCT DESCRIPTION

South Park is a traditional, early American style collection from Maxim Lighting International available in multiple finishes with Clear glass.

\*height from center of outlet to the top of the fixture

## **FINISHES OPTION**

Brushed Pewter

Burnished

Navaho White

Pewte

GLASS

Clear CL

MATERIAL

Solid Brass

RATINGS

Wet Location