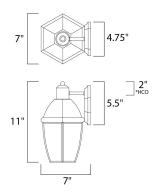

### **MEASUREMENTS**

DIMENSION : 7" W x 11" H x 7" Ext **BACK PLATE** : 4.75" W x 5.5" H x 2" HCO

HANGING WEIGHT : 2.86 lb