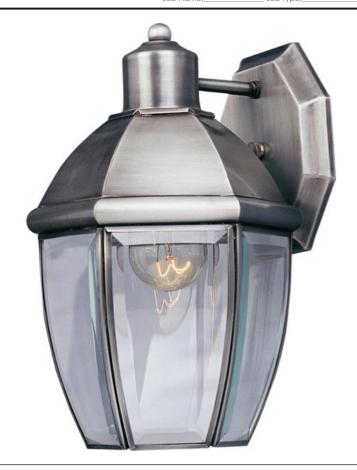

#### **PRODUCT DESCRIPTION**

South Park is a traditional, early American style collection from Maxim Lighting International available in multiple finishes with Clear glass.

\*height from center of outlet to the top of the fixture

### **FINISHES OPTION**

Brushed Pewter Burnished Navaho White

#### **GLASS**

Clear CL