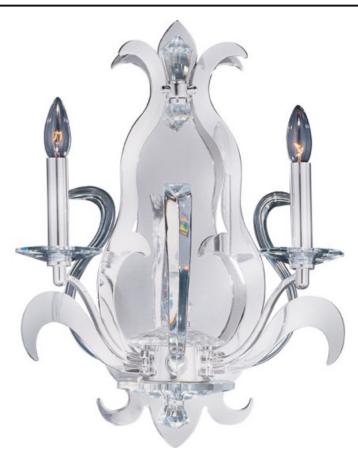

## PRODUCT DESCRIPTION

The ultimate in luxury lighting, the Passion collection features a laser-cut metal frame in a mirror-like Polished Silver finish. The sculpture is accented with hand-formed bent and K9 beveled crystal arms, adding graceful elegance to these exquisite fixtures. Beveled crystal columns, bobeches, and trim showcase acute attention to every detail in these works of art.