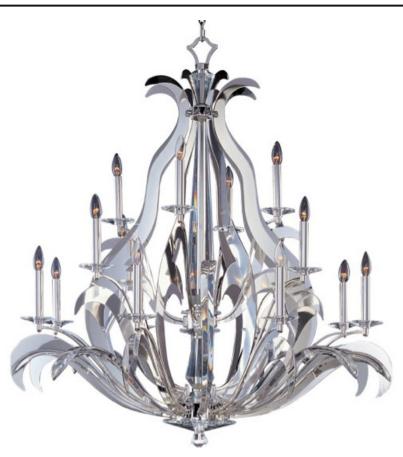

### PRODUCT DESCRIPTION

The ultimate in luxury lighting, the Passion collection features a laser-cut metal frame in a mirror-like Polished Silver finish. The sculpture is accented with hand-formed bent and K9 beveled crystal arms, adding graceful elegance to these exquisite fixtures. Beveled crystal columns, bobeches, and trim showcase acute attention to every detail in these works of art.