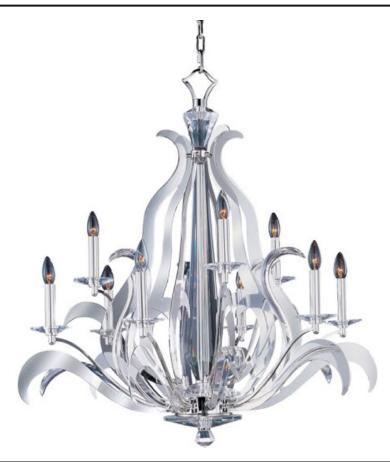

## **PRODUCT DESCRIPTION**

The ultimate in luxury lighting, the Passion collection features a laser-cut metal frame in a mirror-like Polished Silver finish. The sculpture is accented with hand-formed bent and K9 beveled crystal arms, adding graceful elegance to these exquisite fixtures. Beveled crystal columns, bobeches, and trim showcase acute attention to every detail in these works of art.

> MEASUREMENTS DIMENSION

: 36.5" W x 37.5" H

LAMPING

LUMENS BULB DIMMABLE COLOR\_TEMP

HANGING WEIGHT

: 57.54 lb

: 6,048 Rated : 9 x 60W Incandescent CA , 540W Total : Standard Dimmer :2700K

## FINISHES OPTION

Plated Silver

GLASS **Beveled Crystal BC** 

RATINGS Dry Location