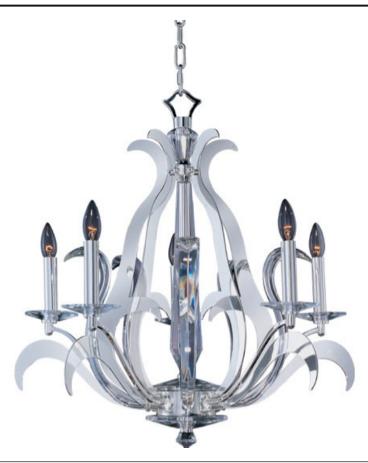

## PRODUCT DESCRIPTION

The ultimate in luxury lighting, the Passion collection features a laser-cut metal frame in a mirror-like Polished Silver finish. The sculpture is accented with hand-formed bent and K9 beveled crystal arms, adding graceful elegance to these exquisite fixtures. Beveled crystal columns, bobeches, and trim showcase acute attention to every detail in these works of art.

#### **MEASUREMENTS**

DIMENSION : 28" W x 27" H

HANGING WEIGHT : 31 lb

### LAMPING

LUMENS : 3,360 Rated

BULB : 5 x 60W Incandescent CA , 300W Total

DIMMABLE : Standard Dimmer

COLOR\_TEMP : 2700K

## GLASS

Beveled Crystal BC