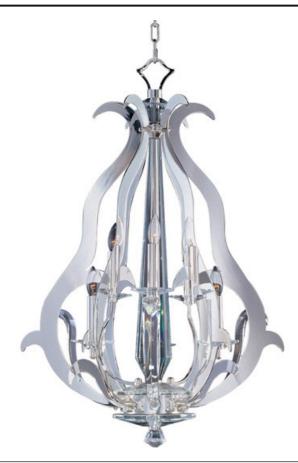

### PRODUCT DESCRIPTION

The ultimate in luxury lighting, the Passion collection features a laser-cut metal frame in a mirror-like Polished Silver finish. The sculpture is accented with hand-formed bent and K9 beveled crystal arms, adding graceful elegance to these exquisite fixtures. Beveled crystal columns, bobeches, and trim showcase acute attention to every detail in these works of art.