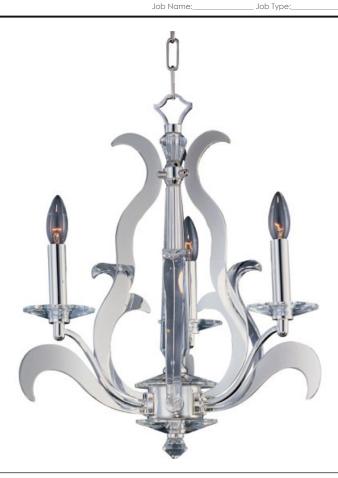

### PRODUCT DESCRIPTION

The ultimate in luxury lighting, the Passion collection features a laser-cut metal frame in a mirror-like Polished Silver finish. The sculpture is accented with hand-formed bent and K9 beveled crystal arms, adding graceful elegance to these exquisite fixtures. Beveled crystal columns, bobeches, and trim showcase acute attention to every detail in these works of art.

#### **MEASUREMENTS**

DIMENSION : 19" W x 21" H HANGING WEIGHT : 12.13 lb

# **GLASS**

Beveled Crystal BC