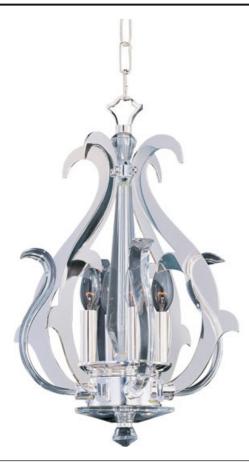

### PRODUCT DESCRIPTION

The ultimate in luxury lighting, the Passion collection features a laser-cut metal frame in a mirror-like Polished Silver finish. The sculpture is accented with hand-formed bent and K9 beveled crystal arms, adding graceful elegance to these exquisite fixtures. Beveled crystal columns, bobeches, and trim showcase acute attention to every detail in these works of art.

#### **MEASUREMENTS**

DIMENSION : 16" W x 21.5" H

HANGING WEIGHT : 17 lb

#### **LAMPING**

LUMENS : 2,688 Rated

BULB : 4 x 60W Incandescent CA , 240W Total

DIMMABLE : Standard Dimmer

COLOR\_TEMP : 2700K

# GLASS

Beveled Crystal BC