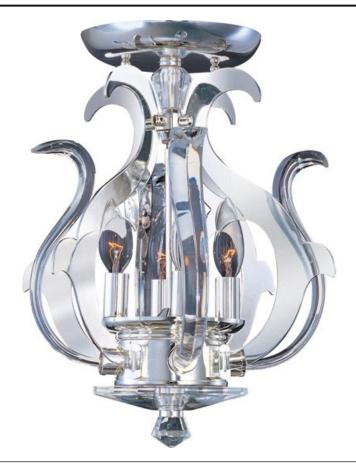

#### PRODUCT DESCRIPTION

The ultimate in luxury lighting, the Passion collection features a laser-cut metal frame in a mirror-like Polished Silver finish. The sculpture is accented with hand-formed bent and K9 beveled crystal arms, adding graceful elegance to these exquisite fixtures. Beveled crystal columns, bobeches, and trim showcase acute attention to every detail in these works of art.

## GLASS

Beveled Crystal BC