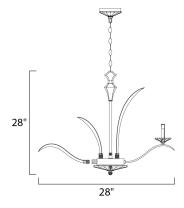

## MEASUREMENTS

LUMENS

BULB

: 3,360 Rated

INPUT VOLTAGE : 120V

: 5 x 60W Incandescent E12 Candelabra , 300W Total

BULB INCLUDED : (Not Included) DIMMABLE : Yes FINISHES OPTION

Plated Silver