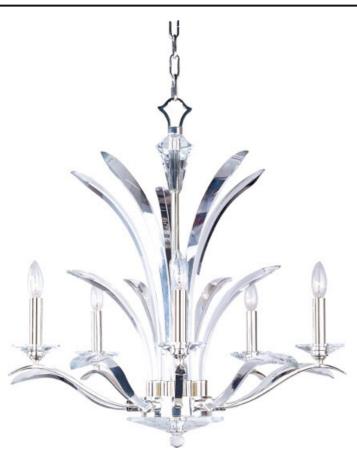

## **PRODUCT DESCRIPTION**

In an exclusive design, bent, Beveled Crystal pairs with a highly Plated Silver finish in a fountain of eye-catching splendor. Our proprietary crystal mounting system and hand-cut bobeches, fonts and canopy covers make the Paradise Collection one of a kind. U.S. PAT. NO. D602,190 S

## MEASUREMENTS

LUMENS

BULB

: 3,360 Rated

INPUT VOLTAGE : 120V

: 5 x 60W Incandescent E12 Candelabra , 300W Total

BULB INCLUDED : (Not Included) DIMMABLE : Yes FINISHES OPTION

Plated Silver

GLASS Beveled Crystal BC

MATERIAL Glass + Steel

RATINGS CETLus Dry Location

ADDITIONAL RATED LIFE 1500 Hours OPERATING TEMPERATURE: -20°C (-4°F), 40°C (104°F)

Always consult a qualified electrician before installing any lighting product.