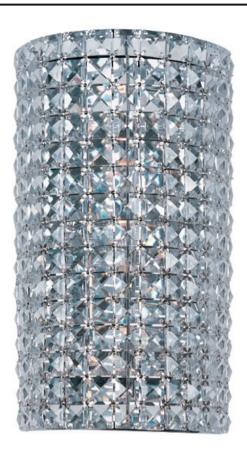

### PRODUCT DESCRIPTION

Drums of square Beveled Crystal are connected together as a vision of beauty. Crystal strands line the inside of the fixture for added shimmer. Polished Chrome hardware adds a reflective quality to the overall look.

#### **GLASS**

Beveled Crystal BC

#### MATERIAL

Steel + Crystal