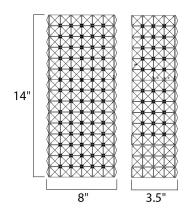

## **MEASUREMENTS**

DIMENSION : 8" W x 14" H x 3.5" Ext MAX OAH : 6" W x 0.75" H

HANGING WEIGHT : 4.4 lb