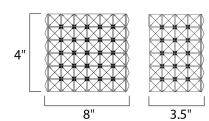

#### **MEASUREMENTS**

**DIMENSION** : 8" W x 4" H x 3.5" Ext

MAX OAH

CANOPY : 4.75" W x 0.75" H x 4.75" L

HANGING WEIGHT : 2.2 lb

LAMPING

INPUT VOLTAGE : 120V LUMENS : 0 Rated

BULB : 1 x 40W Xenon G9, 40W Total