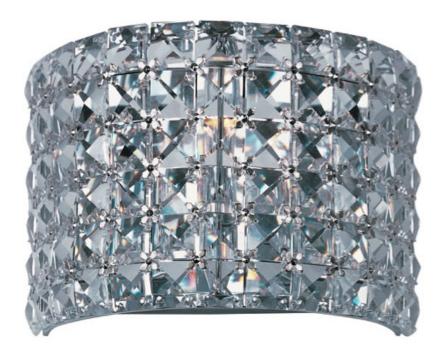

#### PRODUCT DESCRIPTION

Drums of square Beveled Crystal are connected together as a vision of beauty. Crystal strands line the inside of the fixture for added shimmer. Polished Chrome hardware adds a reflective quality to the overall look.