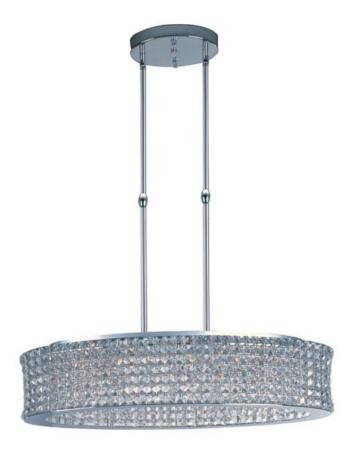

# **PRODUCT DESCRIPTION**

Drums of square Beveled Crystal are connected together as a vision of beauty. Crystal strands line the inside of the fixture for added shimmer. Polished Chrome hardware adds a reflective quality to the overall look.

### **GLASS**

Beveled Crystal BC

#### MATERIAL

Steel + Crystal